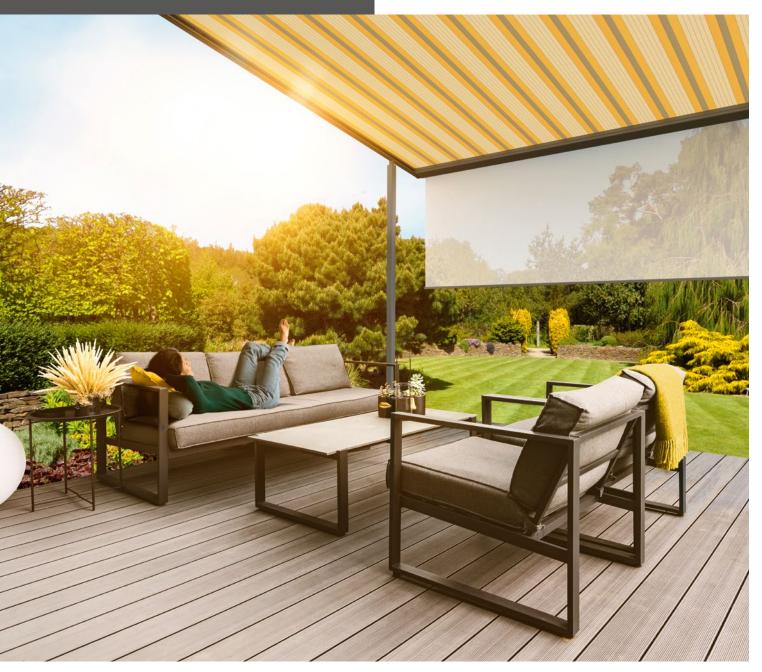

## To relax.

Sometimes I just want to be alone with my thoughts in my favourite place, where I feel sheltered and secure. The ERHARDT PM gives me my own retreat where I know I won't be disturbed. It's a place where I can relax without worrying about being seen by prying eyes or bothered by the glare of the sun, all while enjoying the view of my garden. For me, it's a real luxury.

BB

I can lean back and let everything go here. The stable and long-lasting pergola awning provides reliable protection for your favourite place. The awning fabric at the side can be quickly tensioned using a zip to ensure no light gets through, and when combined with the optional Vario-Valance, all you have to do is press one button to provide ideal shading and privacy when the sun is low.