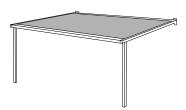

#### **ERHARDT PM: AN OVERVIEW**

#### All features of the ERHARDT PM

Dimensions

Width: 200-650 cm Height: 200-500 cm

Standard height: 250 cm

Frame colours