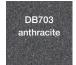

#### Standard colours:

- » anthracite grey RAL7016 str.
- » grey aluminium RAL9007 str.
- » white RAL9016
- » anthracite DB703