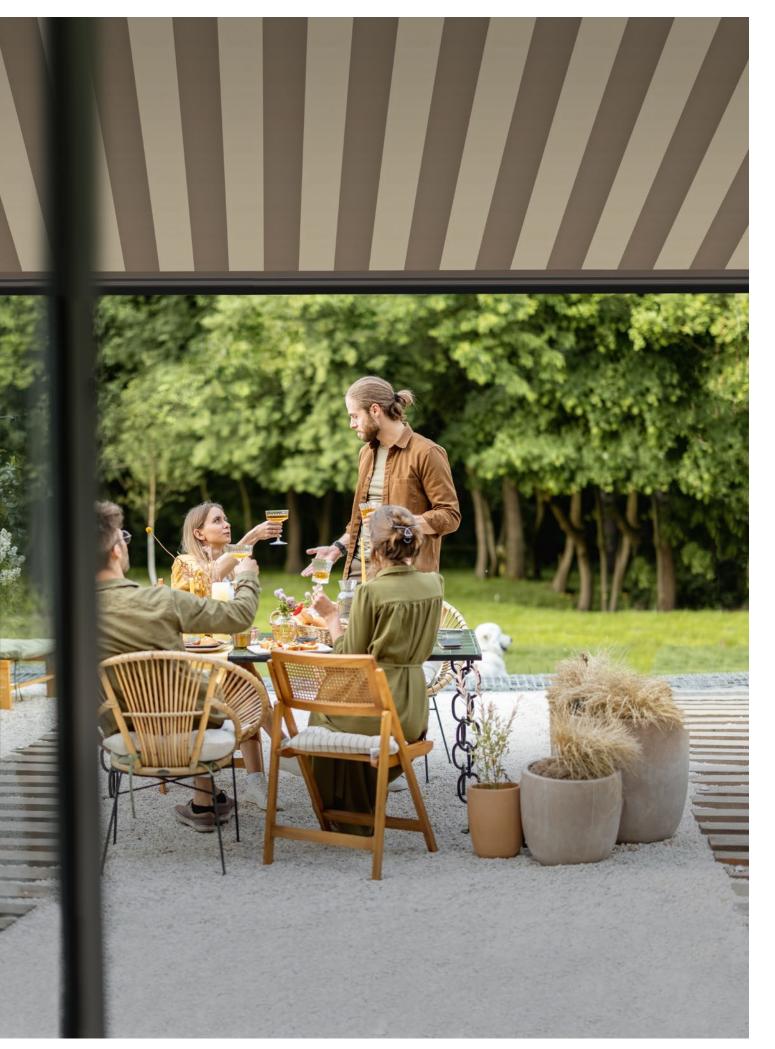

# For me and all my guests.

I love hosting, and I regularly invite friends and family over to my house. Long into the night, we sit outside together in my favourite place to chat, have a laugh and enjoy good food. And the PM means I'm fully prepared if lots of people are coming.

BB

There's space for everyone – even if more people come at short notice.

Mounting the PM in series allows any number of units to be combined and larger areas to be covered. LED strips light up the area and ensure a pleasant atmosphere at all times, and the optional infrared heater provides both light and additional warmth.