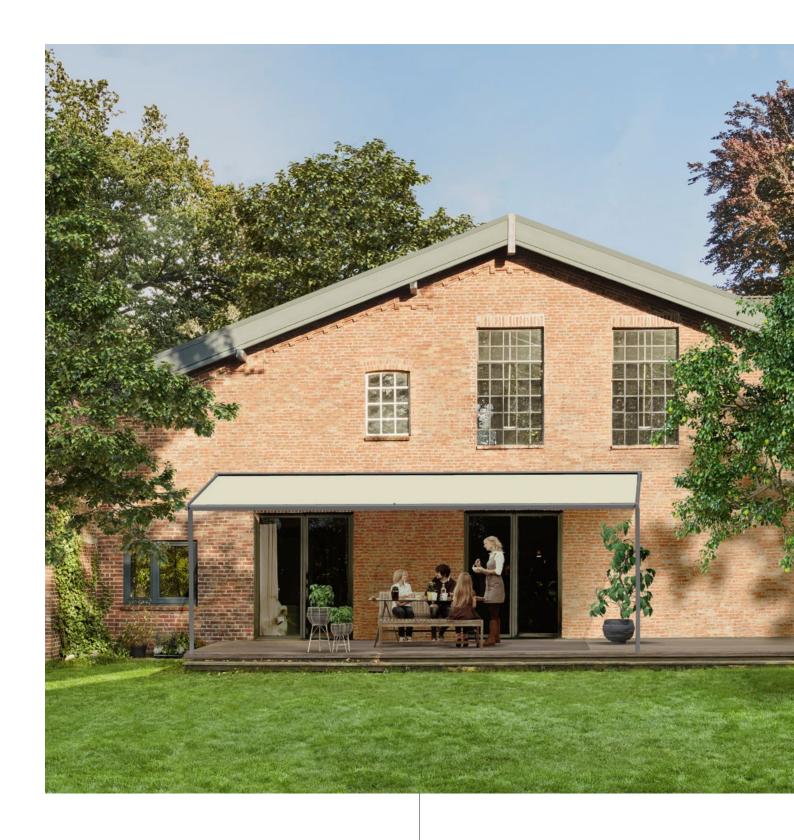

#### **MY FAVOURITE PLACE**

# For me and all my guests.

I love hosting, and I regularly invite friends and family over to my house. Long into the night, we sit outside together in my favourite place to chat, have a laugh and enjoy good food. And the PM means I'm fully prepared if lots of people are coming.

BB

There's space for everyone – even if more people come at short notice.

Mounting the PM in series allows any number of units to be combined and larger areas to be covered. LED strips light up the area and ensure a pleasant atmosphere at all times, and the optional infrared heater provides both light and additional warmth.