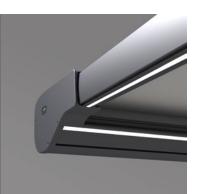

BB

There's space for everyone – even if more people come at short notice.

Mounting the PM in series allows any number of units to be combined and larger areas to be covered. LED strips light up the area and ensure a pleasant atmosphere at all times, and the optional infrared heater provides both light and additional warmth.

#### Additional features (optional)

((o))

Remote control motor with control unit

Automatic wind and sun control

Rain sensor

LED strip lighting in cassette housing and/or guide rails

Infrared heater (including wireless level control), wall mounting only