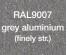

#### Standard colours:

- » anthracite grey RAL7016 str.
- » grey aluminium RAL9007 str.
- » white RAL9016
- » anthracite DB703