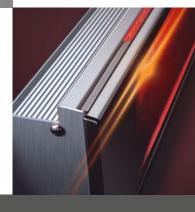

BB

I can lean back and let everything go here. The stable and long-lasting pergola awning provides reliable protection for your favourite place. The awning fabric at the side can be quickly tensioned using a zip to ensure no light gets through, and when combined with the optional Vario-Valance, all you have to do is press one button to provide ideal shading and privacy when the sun is low.

#### **Special features**

- » Height-adjustable front post for improved rainwater drainage (optional)
- » Sun and rain protection
- » Wind resistance class 3
- » High level of flexibility when mounting
- » Series mounting allows any number of units to be combined