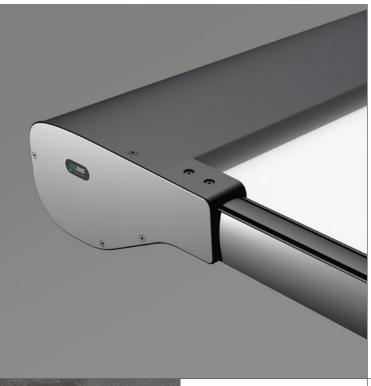

#### Additional features (optional)

((o))

Remote control motor with control unit

Automatic wind and sun control

Rain sensor

LED strip lighting in cassette housing and/or guide rails

Infrared heater (including wireless level control), wall mounting only