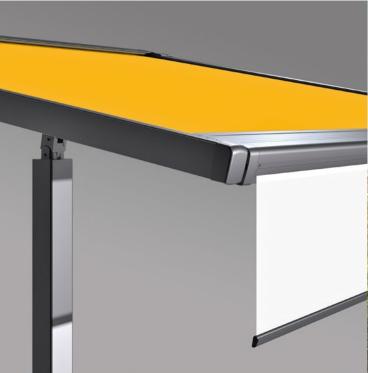

#### All features of the ERHARDT PM

Dimensions

Width: 200-650 cm Height: 200-500 cm

Standard height: 250 cm

Frame colours

#### Fabric designs

ERHARDT AMBIENTE collection ERHARDT CLASSIC collection

Vario-Valance: » Soltis

» ERHARDT Screen

Standard awning fabric design with welding adhesive technology

Standard model: Fabric with zip function (maximum fabric size: 30 m²)