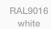

#### Standard colours:

- » anthracite grey RAL7016 str.
- » grey aluminium RAL9007 str.
- » white RAL9016
- » anthracite DB703