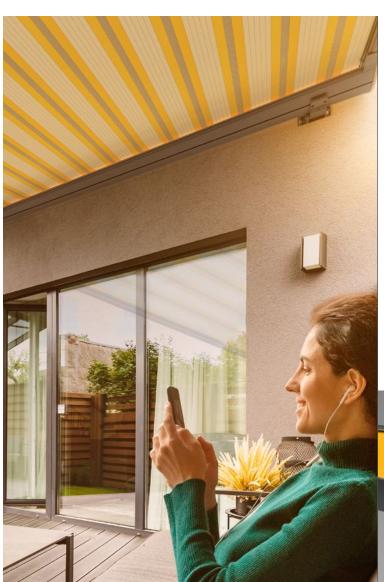

#### Additional features (optional)

((o))

Remote control motor with control unit

Automatic wind and sun control

Rain sensor

LED strip lighting in cassette housing and/or guide rails

Infrared heater (including wireless level control), wall mounting only