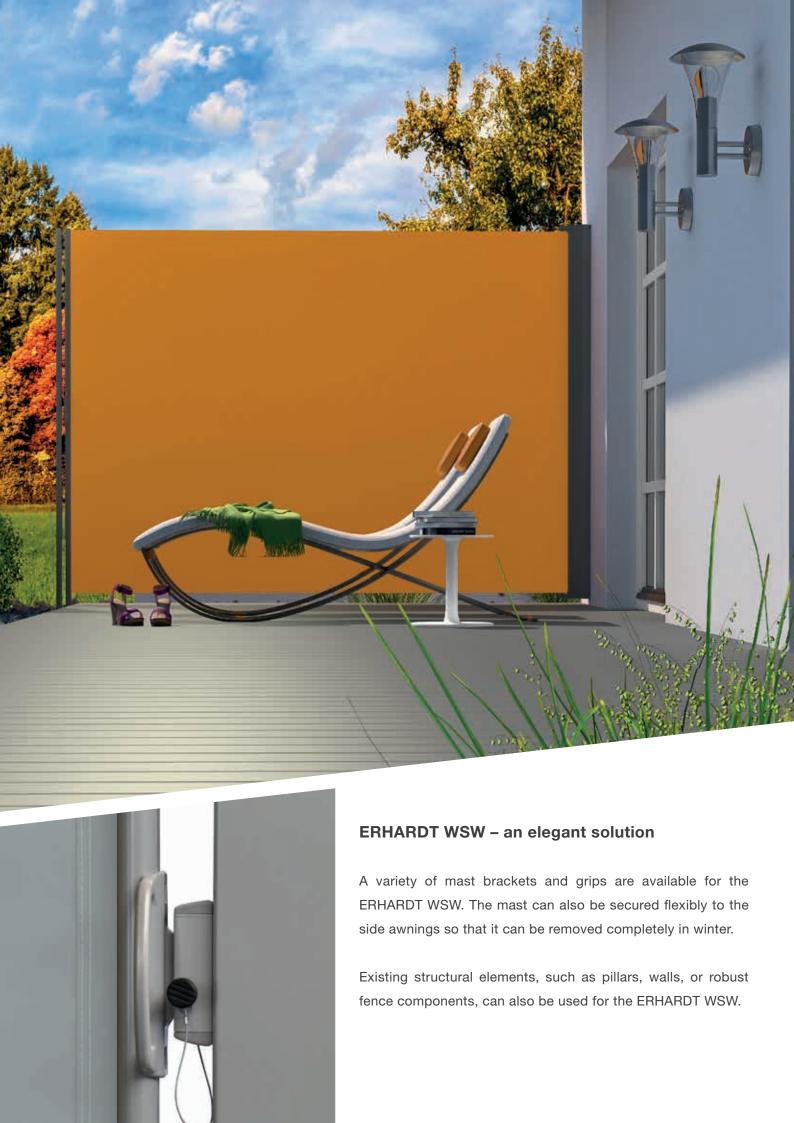

The side awning can be extended to a maximum length of 4 m, but it is also an elegant solution in tight spaces (e.g. on a balcony). Its tested and proven spring tensioning makes the ERHARDT WSW suitable for use in stronger winds as well. The side screen awning can be mounted nearly anywhere because a single wall can serve as the attachment point. The brackets which are available also require little space and are very unobtrusive and flexible in use.