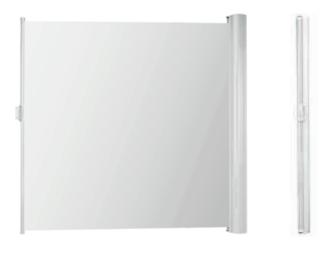

## FLEXIBLE, PRACTICAL AND VERSATILE PRIVACY

The ERHARDT WSW is a side screen awning with a free choice of height (up to max. fabric height of 1.77 m). That makes it an ideal solution for when the sun is low, the wind is uncomfortable or curious glances are unwelcome. The side screen awning offers ideal privacy protection on balconies, patios and terraces. The simplest of operation – the awning fabric can be extended or retracted quickly and easily with a single motion.

The side awning can be extended to a maximum length of 4 m, but it is also an elegant solution in tight spaces (e.g. on a balcony). Its tested and proven spring tensioning makes the ERHARDT WSW suitable for use in stronger winds as well. The side screen awning can be mounted nearly anywhere because a single wall can serve as the attachment point. The brackets which are available also require little space and are very unobtrusive and flexible in use.