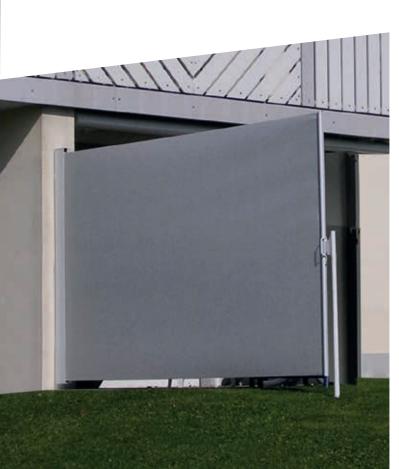

## FLEXIBLE, PRACTICAL AND VERSATILE PRIVACY

The ERHARDT WSW is a side screen awning with a free choice of height (up to max. fabric height of 1.77 m). That makes it an ideal solution for when the sun is low, the wind is uncomfortable or curious glances are unwelcome. The side screen awning offers ideal privacy protection on balconies, patios and terraces. The simplest of operation – the awning fabric can be extended or retracted quickly and easily with a single motion.

The side awning can be extended to a maximum length of 4 m, but it is also an elegant solution in tight spaces (e.g. on a balcony). Its tested and proven spring tensioning makes the ERHARDT WSW suitable for use in stronger winds as well. The side screen awning can be mounted nearly anywhere because a single wall can serve as the attachment point. The brackets which are available also require little space and are very unobtrusive and flexible in use.