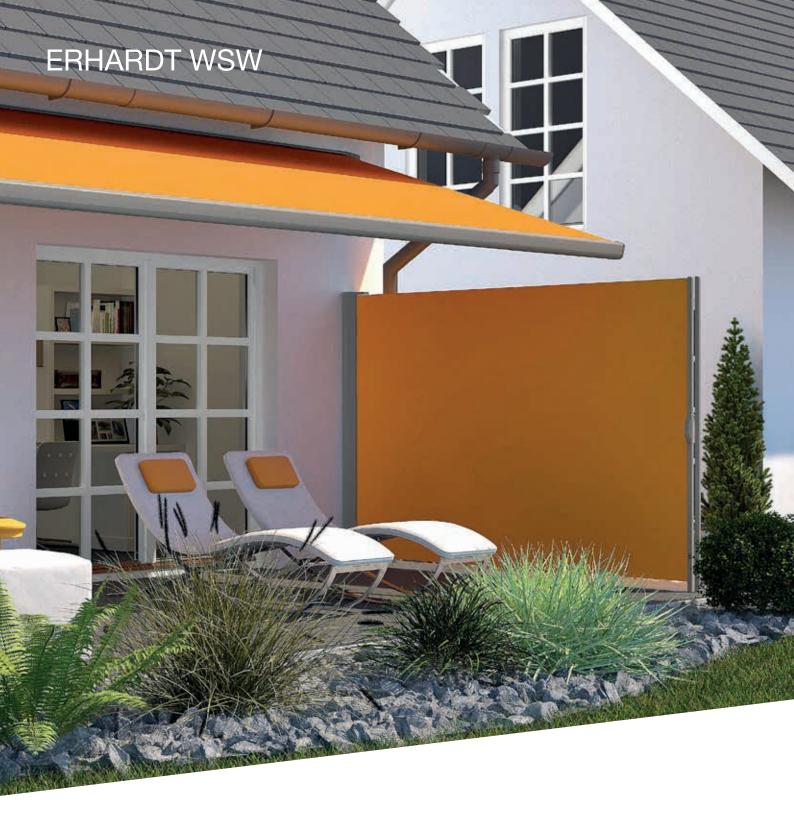

## **ERHARDT WSW**

THE PERFECT SIDE SOLUTION TO DEAL WITH LOW SUN, GENTLE WIND AND CURIOUS GLANCES

## FLEXIBLE, PRACTICAL AND VERSATILE PRIVACY

The ERHARDT WSW is a side screen awning with a free choice of height (up to max. fabric height of 1.77 m). That makes it an ideal solution for when the sun is low, the wind is uncomfortable or curious glances are unwelcome. The side screen awning offers ideal privacy protection on balconies, patios and terraces. The simplest of operation – the awning fabric can be extended or retracted quickly and easily with a single motion.

The side awning can be extended to a maximum length of 4 m, but it is also an elegant solution in tight spaces (e.g. on a balcony). Its tested and proven spring tensioning makes the ERHARDT WSW suitable for use in stronger winds as well. The side screen awning can be mounted nearly anywhere because a single wall can serve as the attachment point. The brackets which are available also require little space and are very unobtrusive and flexible in use.