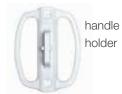

Handle holder for wall mounting

Fixed floor console for knocking or setting in concrete

Retaining post fixed screwed

Retaining post with quick release (quick removal of the post possible)

For more information, please contact your ERHARDT dealer.