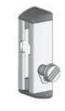

Handle holder for wall mounting

Fixed floor console for knocking or setting in concrete

Retaining post fixed screwed

Retaining post with quick release (quick removal of the post possible)

For more information, please contact your ERHARDT dealer.