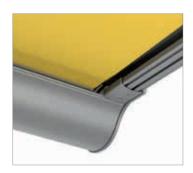

### Zip

As standard, the new guide rail is always designed with the lateral zip function on the fabric, meaning that there is no longer a light gap between the fabric and lateral guide rail.

#### Flush drop profile

To complement the lateral zip function, the front drop profile closes flush, giving the awning a harmonious overall look and practically eliminating the light gap between it and the terrace roof purlin.