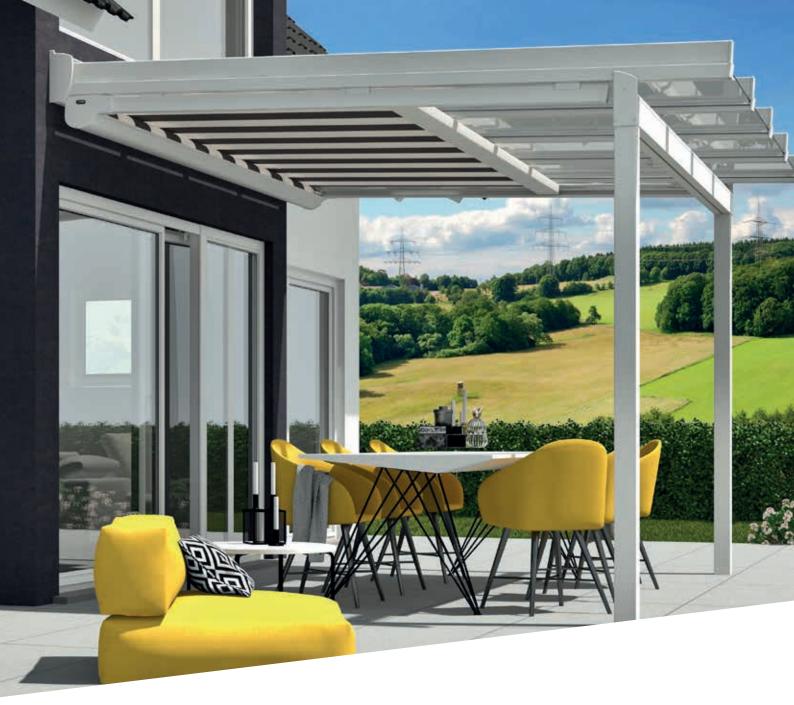

## ERHARDT TM18 CUSTOM PROTECTION FOR YOUR PATIO

The new TM18 terrace awning lets you relax in your favourite place in a pleasant, shaded atmosphere. The TM18 is impressive with its completely new design and its Zip technology, which eliminates the light gap between the guide rail and the fabric. It is suitable as a small, compact awning especially for terrace roofs and conservatories. Depending on requirements, the slim awning design makes either on-roof or under-roof mounting possible. The two elegant lateral guide rails are mounted using special spacers. An extensive range of accessories, such as lighting rails, heating elements and wireless motors with special sensors for sun, rain and wind, are available for the awning. With its fresh design and wide range of options, the ERHARDT TM18 gives you customisable protection from the sun for your terrace.

#### Design

The TM18 terrace roof awning has been manufactured in a brand new, modern design. Clear, gentle contours produce a harmonious and visually pleasing overall look. The awning fits perfectly into the terrace roof, either as a covered under-glass awning or as the ideal protection from the sun as an on-roof awning.

#### Size

The use of state-of-the-art technology allows sizes of  $600 \times 450$  cm for under-roof mounting and  $500 \times 450$  cm for on-roof mounting. Larger systems are achievable by series mounting.