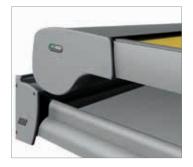

#### Very easily accessible revision cover in the drop profile

Adjustments to the drop profile can be made easily from the front and from below. It is no longer necessary to extend the awning, as the access cover can be opened and closed again from the front with the minimum of fuss.

## Cover area

The side covers are fixed by use of concealed fasteners. The Hexagonal socket screws are hidden by "Erhardt awning" sticker, so no visible screw heads disturb the elegant design..