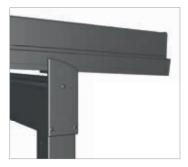

#### Size

The use of state-of-the-art technology allows sizes of  $600 \times 450$  cm for under-roof mounting and  $500 \times 450$  cm for on-roof mounting. Larger systems are achievable by series mounting.

## All of the ERHARDT TM18 features

| Minimum width         | 100 x max. projection 300 cm                             | Fabric designs                                   | » ERHARDT Ambiente                         |
|-----------------------|----------------------------------------------------------|--------------------------------------------------|--------------------------------------------|
| Maximum dimensions    | Under-roof mounting                                      |                                                  | » ERHARDT Classic                          |
| (width x projection)  | 600 x 450 cm                                             |                                                  | » Awning fabric with welded glue           |
|                       | On-roof mounting                                         |                                                  | technology                                 |
|                       | 500 x 450 cm                                             |                                                  | » Standard version: ZIP technolog          |
| Means of installation | 2 side rails                                             |                                                  |                                            |
|                       | on spacers                                               |                                                  |                                            |
|                       | (75-500 mm high)                                         | Special features                                 | » Motorised as standard                    |
| Series mounting       | » Series mounting of several units                       |                                                  | » Spacers of different heights             |
|                       | is only possible with separate                           |                                                  | available                                  |
|                       | motors for each unit.                                    |                                                  | » Auxiliary bracket for under-roof         |
|                       | » Cover plate for series mounting                        |                                                  | mounting                                   |
| Overhang              | Rails max. 100 cm                                        |                                                  |                                            |
| Areas of application  | » Terrace roof                                           | Optional additional features                     |                                            |
|                       | » Conservatory<br>» Domed skylights                      | » Remote control motor with control unit         |                                            |
|                       |                                                          | » Automatic wind and sun sensors                 |                                            |
|                       | » Skylight windows<br>» Roof lights                      | » Rain sensor                                    |                                            |
| Technology            | quiet electric motor, tensioning                         | » Under-roof mounting                            | g with lighting rail (optionally dimmable) |
|                       | system with counterbalance                               | » Infrared heater (incl. wireless level control) |                                            |
|                       | technology                                               |                                                  |                                            |
| Cassette awning       | All-round protection for fabric and                      |                                                  |                                            |
|                       | mechanism                                                |                                                  |                                            |
| Frame colour          | » anthracite grey RAL 7016 str.                          |                                                  |                                            |
|                       | » grey-aluminium RAL 9007 str.                           |                                                  |                                            |
|                       | » white RAL 9016                                         |                                                  |                                            |
|                       | » anthracite DB 703                                      |                                                  |                                            |
|                       | Any desired RAL colour possible for an additional charge |                                                  |                                            |