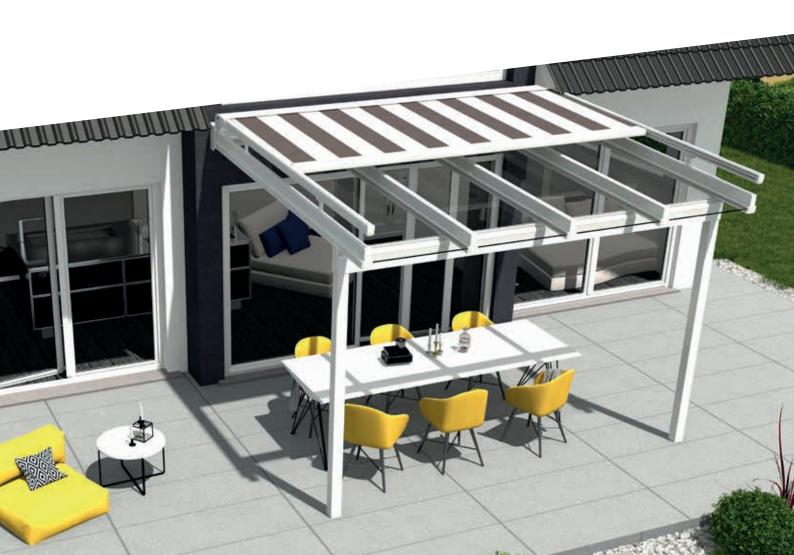

# **ERHARDT TM18** THE UNIVERSAL AWNING FOR YOUR TERRACE ROOF AND CONSERVATORY

## ERHARDT TM18 CUSTOM PROTECTION FOR YOUR PATIO

The new TM18 terrace awning lets you relax in your favourite place in a pleasant, shaded atmosphere. The TM18 is impressive with its completely new design and its Zip technology, which eliminates the light gap between the guide rail and the fabric. It is suitable as a small, compact awning especially for terrace roofs and conservatories. Depending on requirements, the slim awning design makes either on-roof or under-roof mounting possible. The two elegant lateral guide rails are mounted using special spacers. An extensive range of accessories, such as lighting rails, heating elements and wireless motors with special sensors for sun, rain and wind, are available for the awning. With its fresh design and wide range of options, the ERHARDT TM18 gives you customisable protection from the sun for your terrace.

#### Design

The TM18 terrace roof awning has been manufactured in a brand new, modern design. Clear, gentle contours produce a harmonious and visually pleasing overall look. The awning fits perfectly into the terrace roof, either as a covered under-glass awning or as the ideal protection from the sun as an on-roof awning.