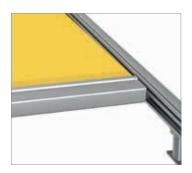

### Zip

As standard, the new guide rail is always designed with the lateral zip function on the fabric, meaning that there is no longer a light gap between the fabric and lateral guide rail.

#### Flush drop profile

To complement the lateral zip function, the front drop profile closes flush, giving the awning a harmonious overall look and practically eliminating the light gap between it and the terrace roof purlin.

#### Very easily accessible revision cover in the drop profile

Adjustments to the drop profile can be made easily from the front and from below. It is no longer necessary to extend the awning, as the access cover can be opened and closed again from the front with the minimum of fuss.