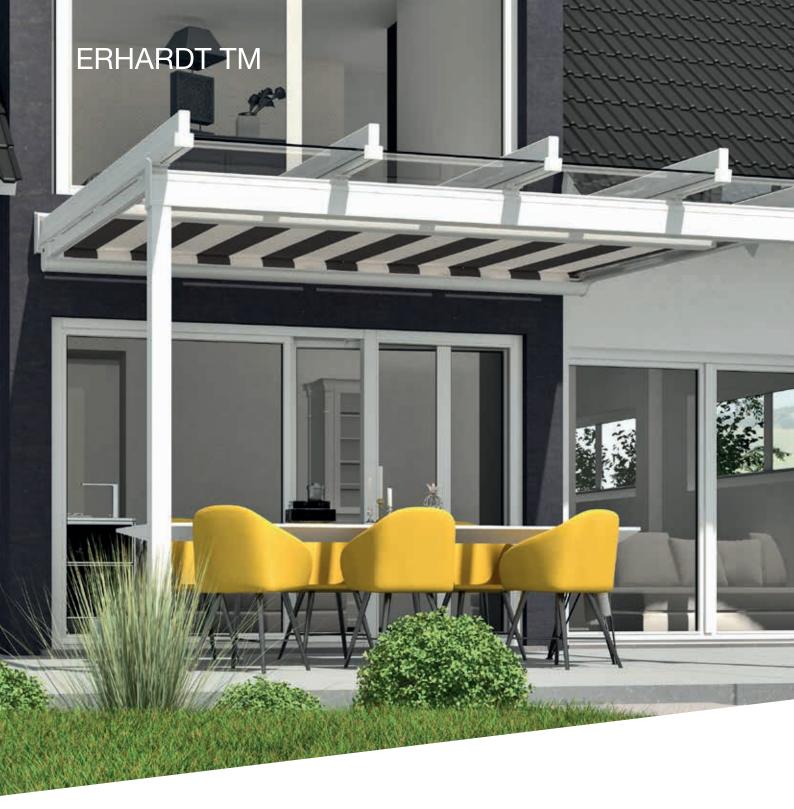

# **ERHARDT TM18** THE UNIVERSAL AWNING FOR YOUR TERRACE ROOF AND CONSERVATORY

## ERHARDT TM18 CUSTOM PROTECTION FOR YOUR PATIO

The new TM18 terrace awning lets you relax in your favourite place in a pleasant, shaded atmosphere. The TM18 is impressive with its completely new design and its Zip technology, which eliminates the light gap between the guide rail and the fabric. It is suitable as a small, compact awning especially for terrace roofs and conservatories. Depending on requirements, the slim awning design makes either on-roof or under-roof mounting possible. The two elegant lateral guide rails are mounted using special spacers. An extensive range of accessories, such as lighting rails, heating elements and wireless motors with special sensors for sun, rain and wind, are available for the awning. With its fresh design and wide range of options, the ERHARDT TM18 gives you customisable protection from the sun for your terrace.

#### Design

The TM18 terrace roof awning has been manufactured in a brand new, modern design. Clear, gentle contours produce a harmonious and visually pleasing overall look. The awning fits perfectly into the terrace roof, either as a covered under-glass awning or as the ideal protection from the sun as an on-roof awning.