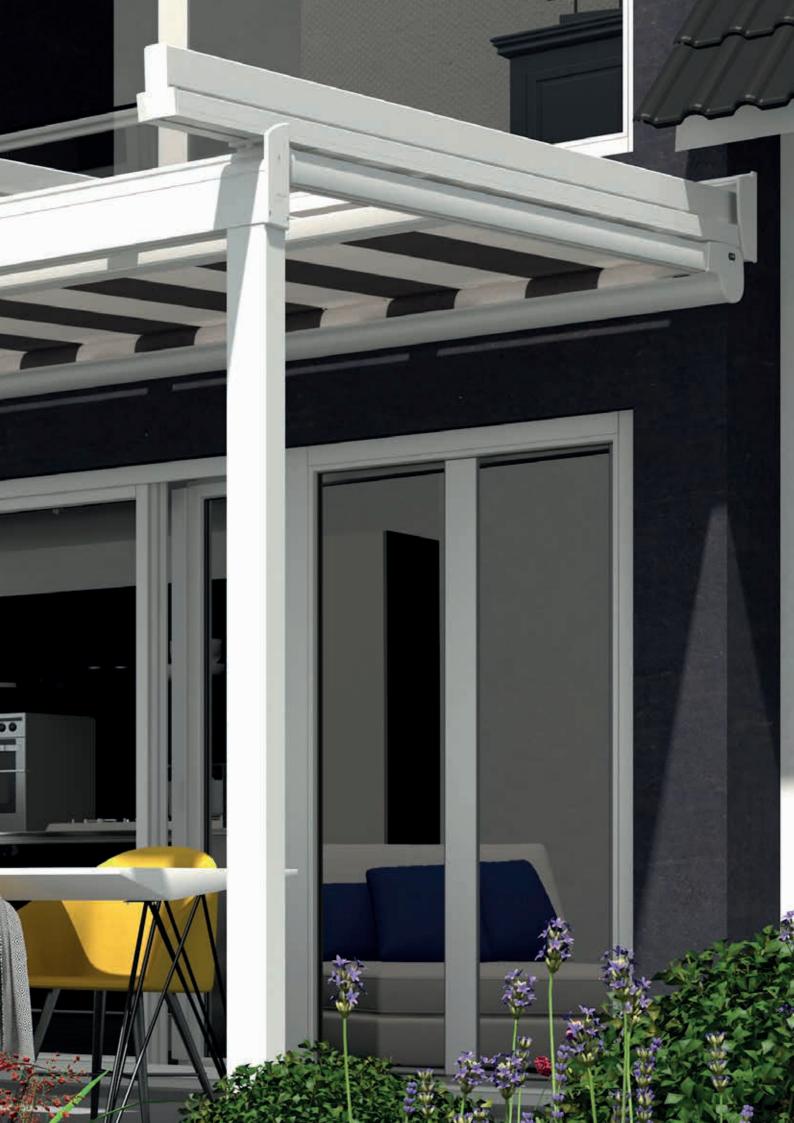

## ERHARDT TM18 CUSTOM PROTECTION FOR YOUR PATIO

The new TM18 terrace awning lets you relax in your favourite place in a pleasant, shaded atmosphere. The TM18 is impressive with its completely new design and its Zip technology, which eliminates the light gap between the guide rail and the fabric. It is suitable as a small, compact awning especially for terrace roofs and conservatories. Depending on requirements, the slim awning design makes either on-roof or under-roof mounting possible. The two elegant lateral guide rails are mounted using special spacers. An extensive range of accessories, such as lighting rails, heating elements and wireless motors with special sensors for sun, rain and wind, are available for the awning. With its fresh design and wide range of options, the ERHARDT TM18 gives you customisable protection from the sun for your terrace.

#### Design

The TM18 terrace roof awning has been manufactured in a brand new, modern design. Clear, gentle contours produce a harmonious and visually pleasing overall look. The awning fits perfectly into the terrace roof, either as a covered under-glass awning or as the ideal protection from the sun as an on-roof awning.

#### Size

The use of state-of-the-art technology allows sizes of  $600 \times 450$  cm for under-roof mounting and  $500 \times 450$  cm for on-roof mounting. Larger systems are achievable by series mounting.