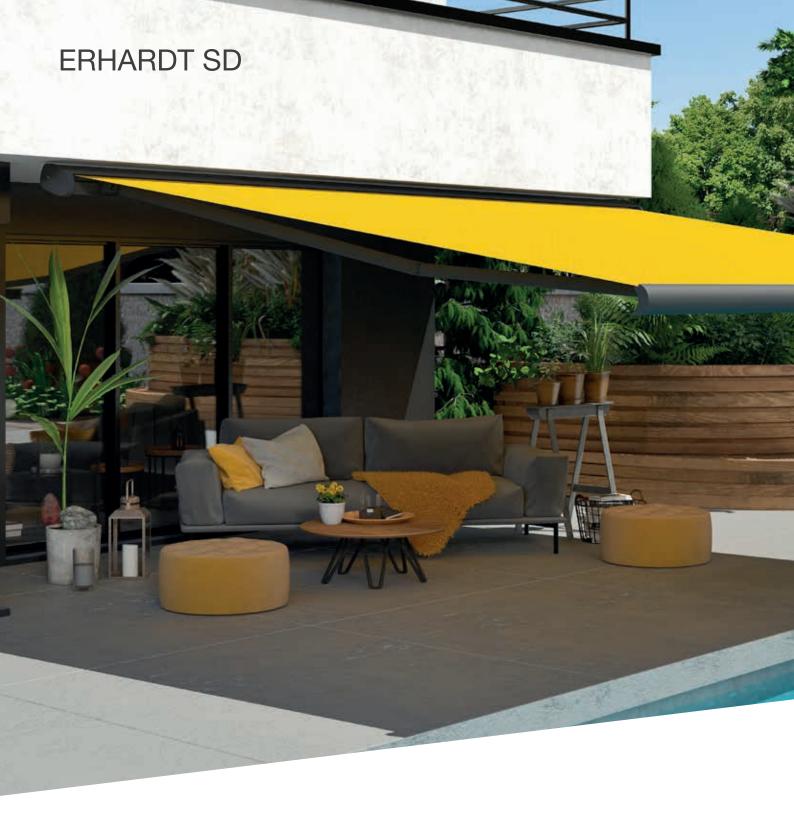

# **ERHARDT SD**THE VERSATILE AWNING FOR EVERY REQUIREMENT

No-one wants problems when they're trying to relax and enjoy their free time on their terrace or balcony in summer – after all, quality time is precious. The ERHARDT SD cassette awning is the perfect choice if you're looking to combine maximum practicality and convenience.

Available in a size of 700 x 400 cm (width x projection length), the ERHARDT SD is exceptionally well-suited for shading large areas. To protect your privacy, avoid prying eyes and create the perfect open-air retreat space, the Erhardt SD is also available with a Vario-Valance. The fabric and entire arm mechanism can be retracted and stored in a fully enclosed cassette to provide lasting protection.