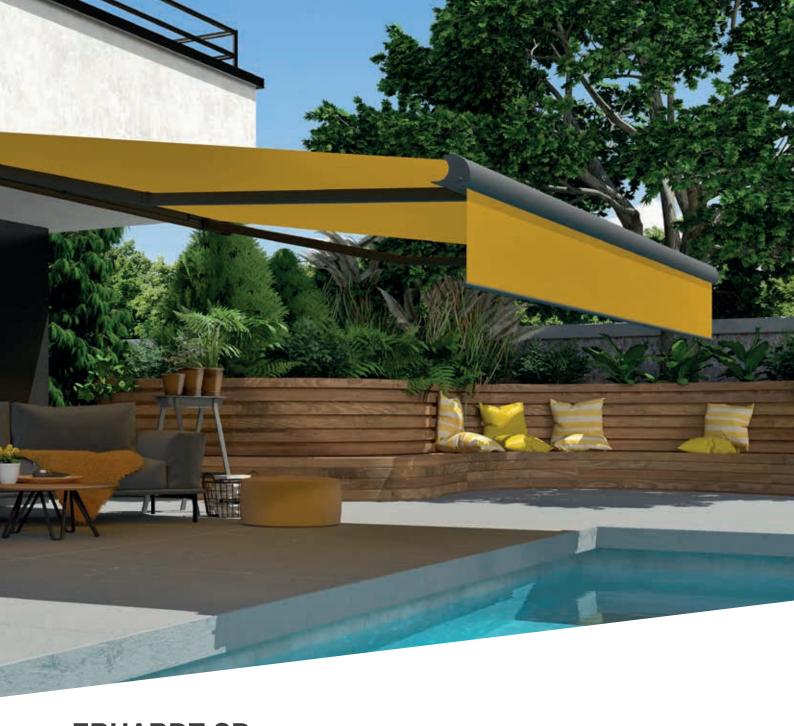

#### Design

The Erhardt SD cassette awning has an elegant, contemporary look. The awning's innovative design means it fits perfectly into your surroundings, and its compactness makes the ERHARDT SD extremely robust and therefore suitable for larger areas.

#### All-round protection for fabric and mechanism

The entire mechanism and the awning fabric shaft are hidden in the cassette awning when in the retracted position. This ensures maximum protection from the elements while at the same time providing an unobtrusive appearance. It also helps the fabric retain its brightness for longer and makes the mechanism more reliable.