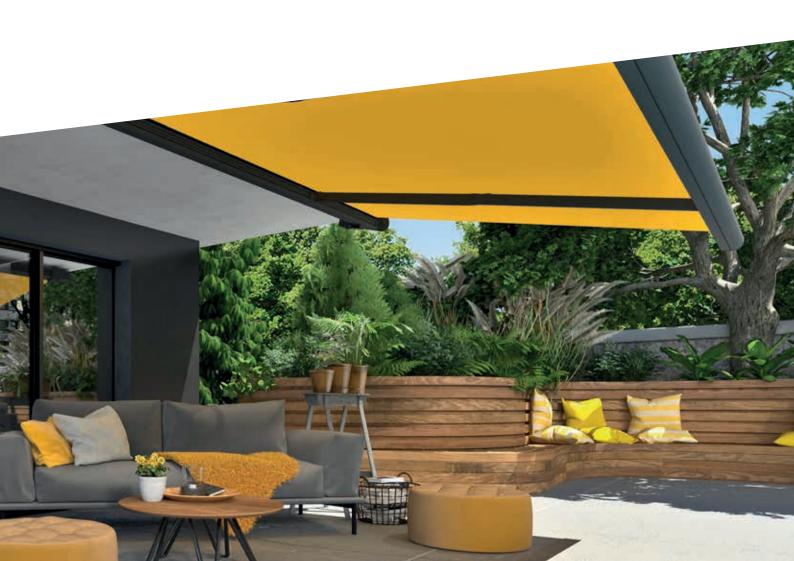

# **ERHARDT SD**THE VERSATILE AWNING FOR EVERY REQUIREMENT

No-one wants problems when they're trying to relax and enjoy their free time on their terrace or balcony in summer – after all, quality time is precious. The ERHARDT SD cassette awning is the perfect choice if you're looking to combine maximum practicality and convenience.

Available in a size of 700 x 400 cm (width x projection length), the ERHARDT SD is exceptionally well-suited for shading large areas. To protect your privacy, avoid prying eyes and create the perfect open-air retreat space, the Erhardt SD is also available with a Vario-Valance. The fabric and entire arm mechanism can be retracted and stored in a fully enclosed cassette to provide lasting protection.

#### Design

The Erhardt SD cassette awning has an elegant, contemporary look. The awning's innovative design means it fits perfectly into your surroundings, and its compactness makes the ERHARDT SD extremely robust and therefore suitable for larger areas.