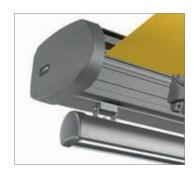

#### All-round protection for fabric and mechanism

The entire mechanism and the awning fabric shaft are hidden in the cassette awning when in the retracted position. This ensures maximum protection from the elements while at the same time providing an unobtrusive appearance. It also helps the fabric retain its brightness for longer and makes the mechanism more reliable.