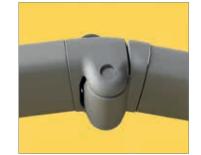

#### Folding arms for maximum load

A robust mechanism in the arm middle joint with a special stainless steel flyer chain guarantees durability, high stability and extreme strength.