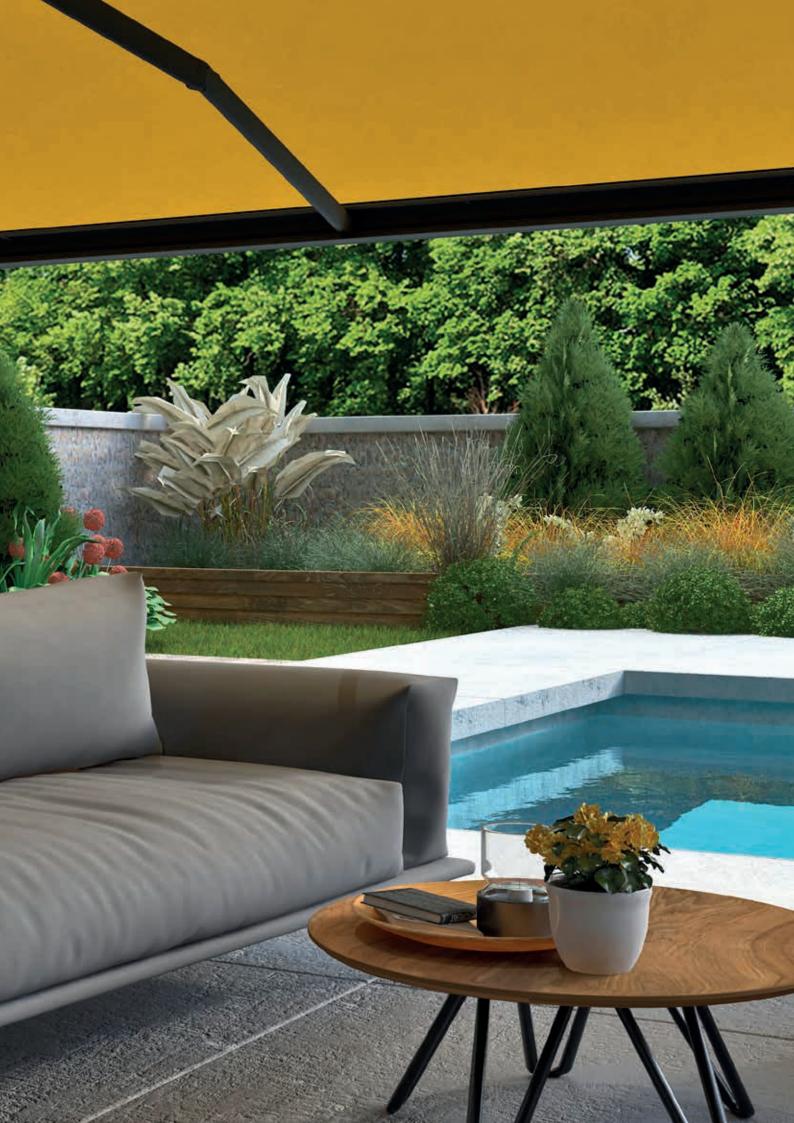

# **ERHARDT SD**THE VERSATILE AWNING FOR EVERY REQUIREMENT

No-one wants problems when they're trying to relax and enjoy their free time on their terrace or balcony in summer – after all, quality time is precious. The ERHARDT SD cassette awning is the perfect choice if you're looking to combine maximum practicality and convenience.

Available in a size of 700 x 400 cm (width x projection length), the ERHARDT SD is exceptionally well-suited for shading large areas. To protect your privacy, avoid prying eyes and create the perfect open-air retreat space, the Erhardt SD is also available with a Vario-Valance. The fabric and entire arm mechanism can be retracted and stored in a fully enclosed cassette to provide lasting protection.