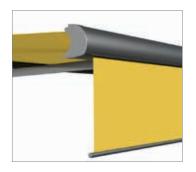

Available in a size of 700 x 400 cm (width x projection length), the ERHARDT SD is exceptionally well-suited for shading large areas. To protect your privacy, avoid prying eyes and create the perfect open-air retreat space, the Erhardt SD is also available with a Vario-Valance. The fabric and entire arm mechanism can be retracted and stored in a fully enclosed cassette to provide lasting protection.

#### All-round protection for fabric and mechanism

The entire mechanism and the awning fabric shaft are hidden in the cassette awning when in the retracted position. This ensures maximum protection from the elements while at the same time providing an unobtrusive appearance. It also helps the fabric retain its brightness for longer and makes the mechanism more reliable.