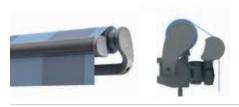

#### **High-quality folding arms**

The folding arms, made from extruded aluminium, ensure optimum fabric tension and are equipped with a maintenance-free stainless steel flyer chain as standard.

#### **Assembly options**

Every ERHARDT BS is available with wall bracket, ceiling mounting and rafter mounting options to provide a customised solution to meet the demands of every situation.