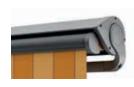

#### ERHARDT BS-D - with rain cover

The open folding-arm awning with rain cover offering basic protection for the rolled up fabric and mechanism from weather and dirt. The sleek drop profile with a valance provides a great deal of creative freedom, and the »Deluxe« version comes with an elegant designer drop profile.