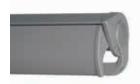

#### ERHARDT BS-D - with rain cover

The open folding-arm awning with rain cover offering basic protection for the rolled up fabric and mechanism from weather and dirt. The sleek drop profile with a valance provides a great deal of creative freedom, and the »Deluxe« version comes with an elegant designer drop profile.

#### ERHARDT BS-H - with rain cover and protective profile

The ERHARDT BS-H offers complete protection for the rolled up awning fabric and the entire mechanism. With this option, only the folding arms remain visible from below when closed.