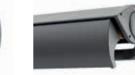

#### **ERHARDT BS**

AN AWNING FOR EVERY APPLICATION

ERHARDT BS-D is the same basic model as the BS, but with an additional rain cover to protect the fabric from above. The BS-D is equipped with a high-quality tilting arm bearing to ensure precision closing.

is equipped with a high-quality tilting

arm bearing to ensure precision closing.

ERHARDT BS »Deluxe« has a solid front profile instead of a fabric valance.

ERHARDT BS-D »Deluxe«

ERHARDT BS-H »Deluxe«

ERHARDT BS
with Vario-Valance, which can
be extended in
height up to a
length of 160 cm.
The Vario-Valance
is made entirely
from Soltis fabric.

#### ERHARDT BS-D - with rain cover

The open folding-arm awning with rain cover offering basic protection for the rolled up fabric and mechanism from weather and dirt. The sleek drop profile with a valance provides a great deal of creative freedom, and the »Deluxe« version comes with an elegant designer drop profile.