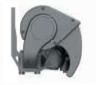

#### **High-quality folding arms**

The folding arms, made from extruded aluminium, ensure optimum fabric tension and are equipped with a maintenance-free stainless steel flyer chain as standard.

#### **Assembly options**

Every ERHARDT BS is available with wall bracket, ceiling mounting and rafter mounting options to provide a customised solution to meet the demands of every situation.