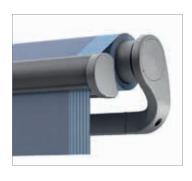

#### **High-quality folding arms**

The folding arms, made from extruded aluminium, ensure optimum fabric tension and are equipped with a maintenance-free stainless steel flyer chain as standard.