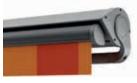

#### ERHARDT BS-H - with rain cover and protective profile

The ERHARDT BS-H offers complete protection for the rolled up awning fabric and the entire mechanism. With this option, only the folding arms remain visible from below when closed.