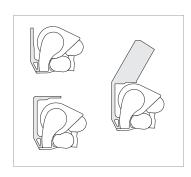

is equipped with a high-quality tilting

arm bearing to ensure precision closing.

ERHARDT BS »Deluxe« has a solid front profile instead of a fabric valance.

ERHARDT BS-D »Deluxe«

ERHARDT BS-H »Deluxe«

ERHARDT BS
with Vario-Valance, which can
be extended in
height up to a
length of 160 cm.
The Vario-Valance
is made entirely
from Soltis fabric.

ERHARDT BS
»Deluxe«
has the Variovolant
integrated within
the solid front
profile.

ERHARDT BS-D with Vario-Valance.

»Deluxe«
with VarioValance

ERHARDT BS-H with Vario-Valance ERHARDT BS-H
»Deluxe«
with VarioValance